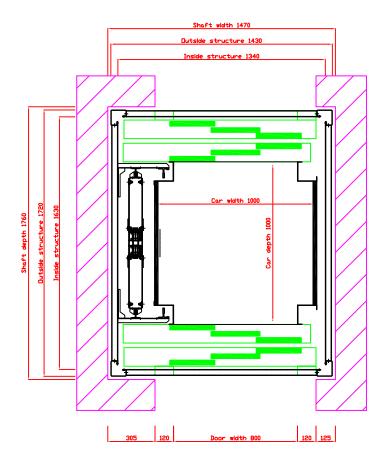

# GENIUS 300SE\_2P

RESIDENTIAL LIFT WITH SUPPORTING STRUCTURE

Capacity 300Kg - 4 persons

Max. Travel 12m / 4 levels

Pit Depth 100mm
Headroom 3000mm
Speed 0.30 m/s

Doors 800mm x 2000mm

- 2 panel side opening