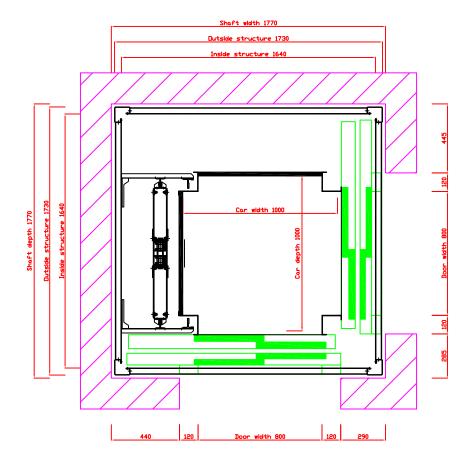

# GENIUS 300RA\_2P

RESIDENTIAL LIFT WITH SUPPORTING STRUCTURE

Capacity 300Kg - 4 persons

Max. Travel 12m / 4 levels

Pit Depth 100mm
Headroom 3000mm
Speed 0.30 m/s

Doors 800mm x 2000mm

- 2 panel side opening