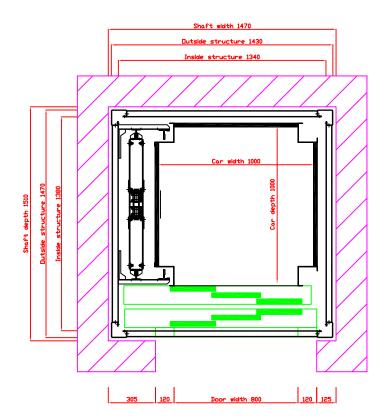

#### GENIUS 300SE\_3P

RESIDENTIAL LIFT WITH SUPPORTING STRUCTURE

Capacity 300Kg - 4 persons

Max. Travel 12m / 4 levels

Pit Depth 100mm
Headroom 3000mm
Speed 0.30 m/s

Doors 800mm x 2000mm

- 3 panel side opening