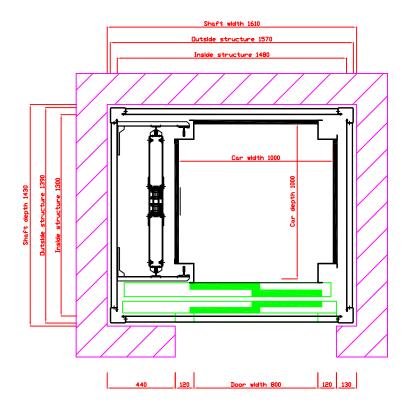

# GENIUS 300SE\_2P

RESIDENTIAL LIFT WITH SUPPORTING STRUCTURE

Capacity 300Kg - 4 persons

Max. Travel 12m / 4 levels

Pit Depth 100mm
Headroom 3000mm
Speed 0.30 m/s

Doors 800mm x 2000mm

- 2 panel side opening