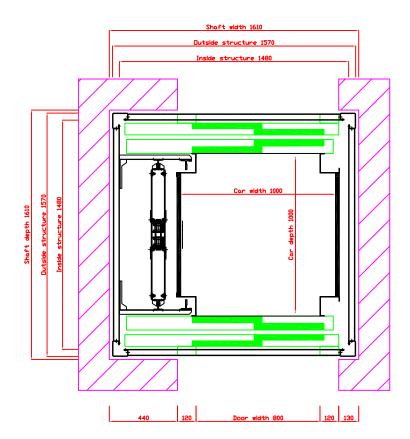

# GENIUS 300DE\_2P

# RESIDENTIAL LIFT WITH SUPPORTING STRUCTURE

Capacity 300Kg - 4 persons

Max. Travel 12m / 4 levels

Pit Depth 100mm
Headroom 3000mm
Speed 0.30 m/s

Doors 800mm x 2000mm

- 2 panel side opening