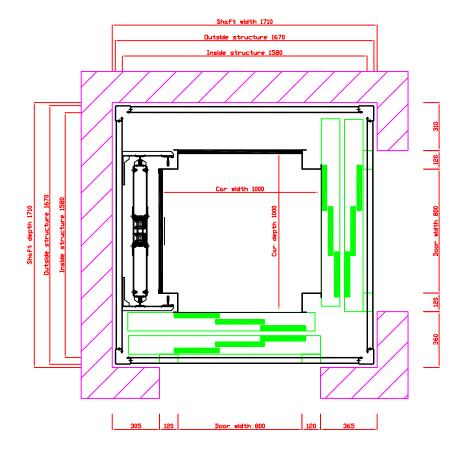

# GENIUS 300DE\_2P

# RESIDENTIAL LIFT WITH SUPPORTING STRUCTURE

Capacity 300Kg - 4 persons

Max. Travel 12m / 4 levels

Pit Depth 100mm
Headroom 3000mm
Speed 0.30 m/s

Doors 800mm x 2000mm

- 2 panel side opening